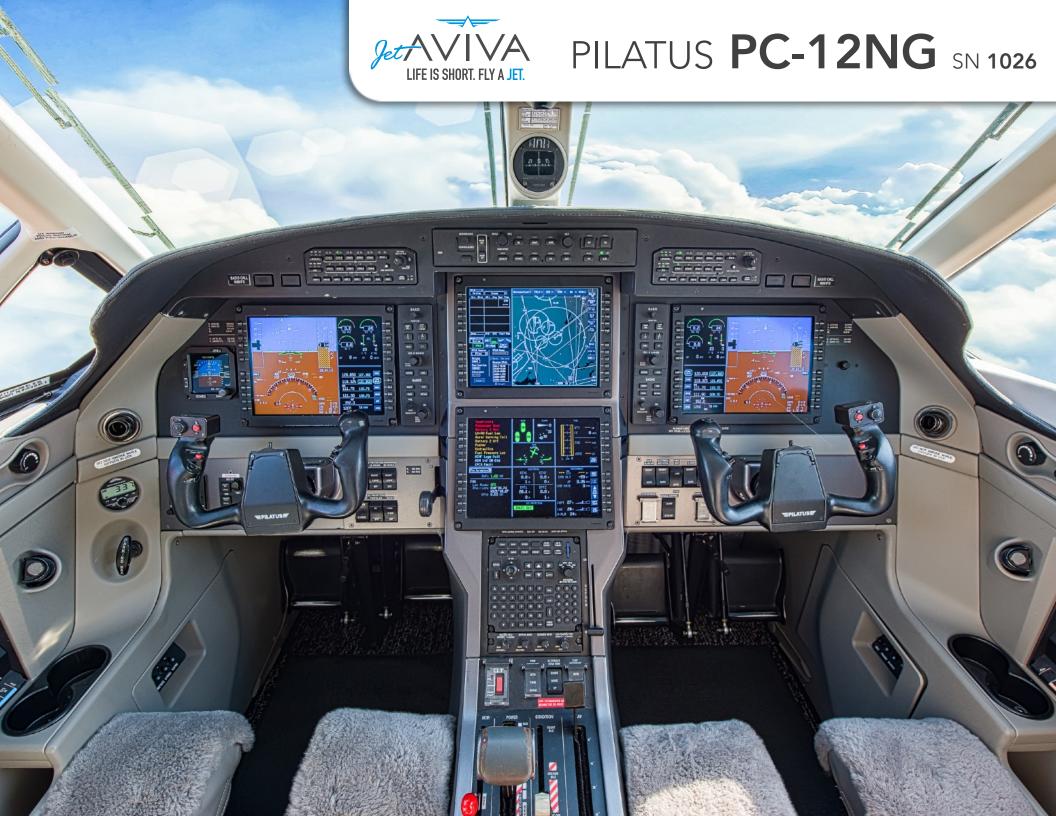

## **AVIONICS:**

Honeywell Primus Apex Avionics Connected Flight Deck Cursor Control Device Four 10.4" Flat Panel KDU-1080 Displays Dual KSG-7200 ADAHRS KMC-9200 Flight Guidance Controller Single KGS-200 GPS Dual KXP-2290 Mode-S Transponders Dual KN-63 DME KRA-85B Radar Altimeter KRX-1053 HF Radio KMA-29 Audio Panel KTA-910 TAWS / TAS 406MHz ELT