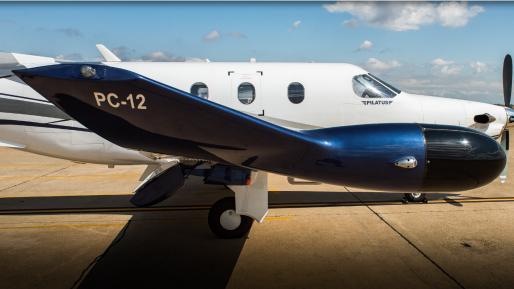

# **EXTERIOR & PAINT:**

New in 2019

Overall white over Dark Metallic Platinum
Silver, Platinum, and Dark Blue Metallic Accents Stripes