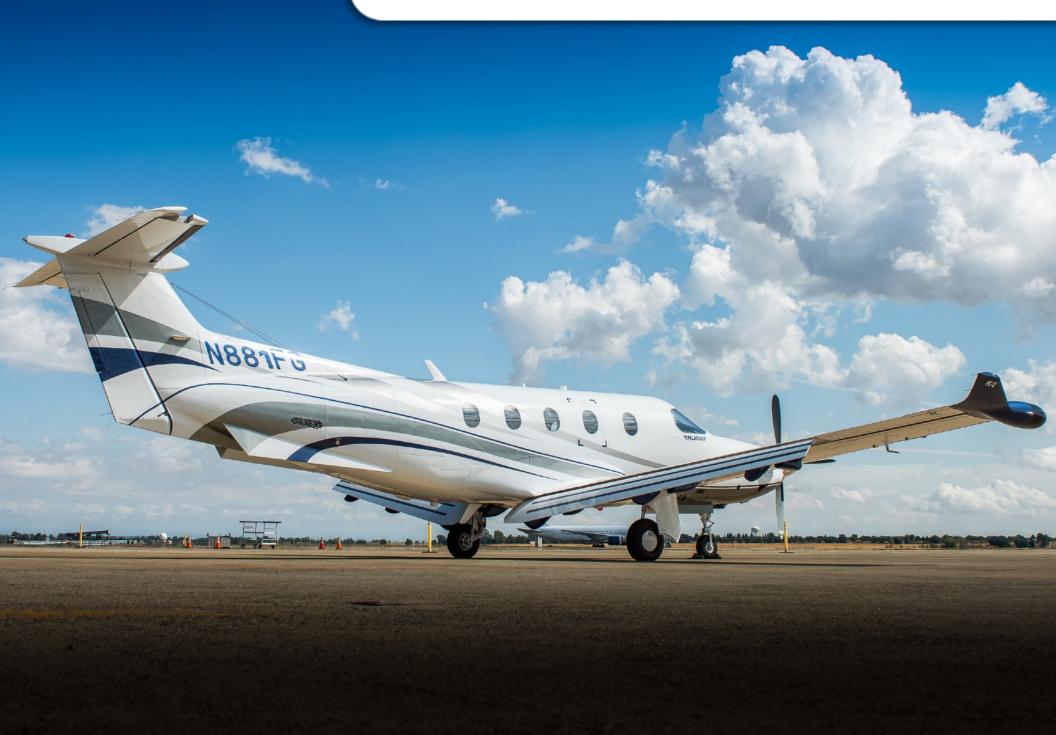

# PILATUS PC-12 NG

SN 1026

**YEAR & MODEL: 2008 PC-12 NG** 

SERIAL NUMBER: 1026

**REGISTRATION: N881FG** 

**AIRFRAME TT: 6,685 SNEW** 

**ENGINE TT: 6,685 SNEW** 

**LOCATION: SCOTTSDALE, AZ** 

# **EXTERIOR & PAINT:**

New in 2019

Overall white over Dark Metallic Platinum
Silver, Platinum, and Dark Blue Metallic Accents Stripes

# INTERIOR & CABIN:

New 2019 Interior

Eight (8) Passenger VIP Configuration

White leather with Charcoal Accents

Dark High Gloss Woodwork Throughout

Fwd LH refreshment cabinet

Fully Enclosed Lavatory

Dual Executive writing tables