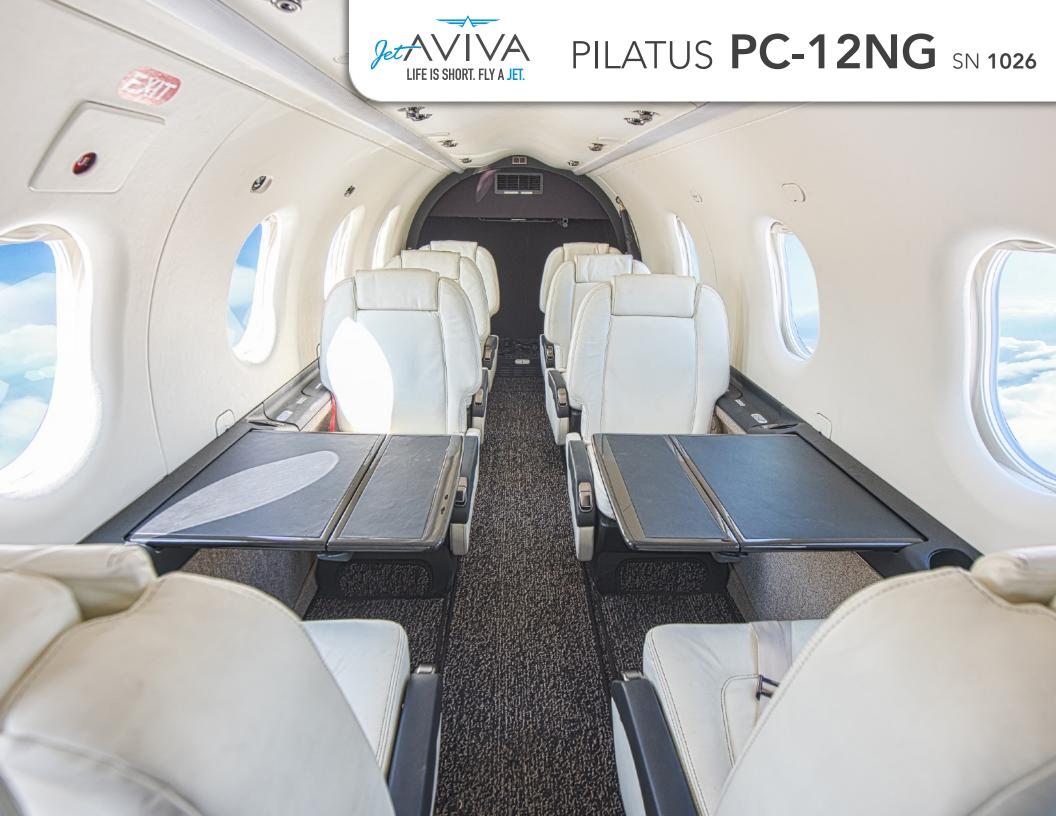

# INTERIOR & CABIN:

New 2019 Interior

Eight (8) Passenger VIP Configuration

White leather with Charcoal Accents

Dark High Gloss Woodwork Throughout

Fwd LH refreshment cabinet

Fully Enclosed Lavatory

Dual Executive writing tables