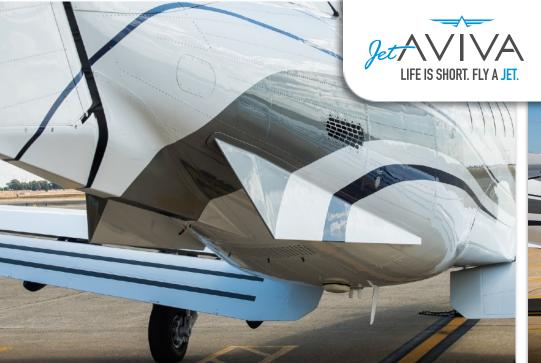

# **EXTERIOR & PAINT:**

New in 2019

Overall white over Dark Metallic Platinum
Silver, Platinum, and Dark Blue Metallic Accents Stripes