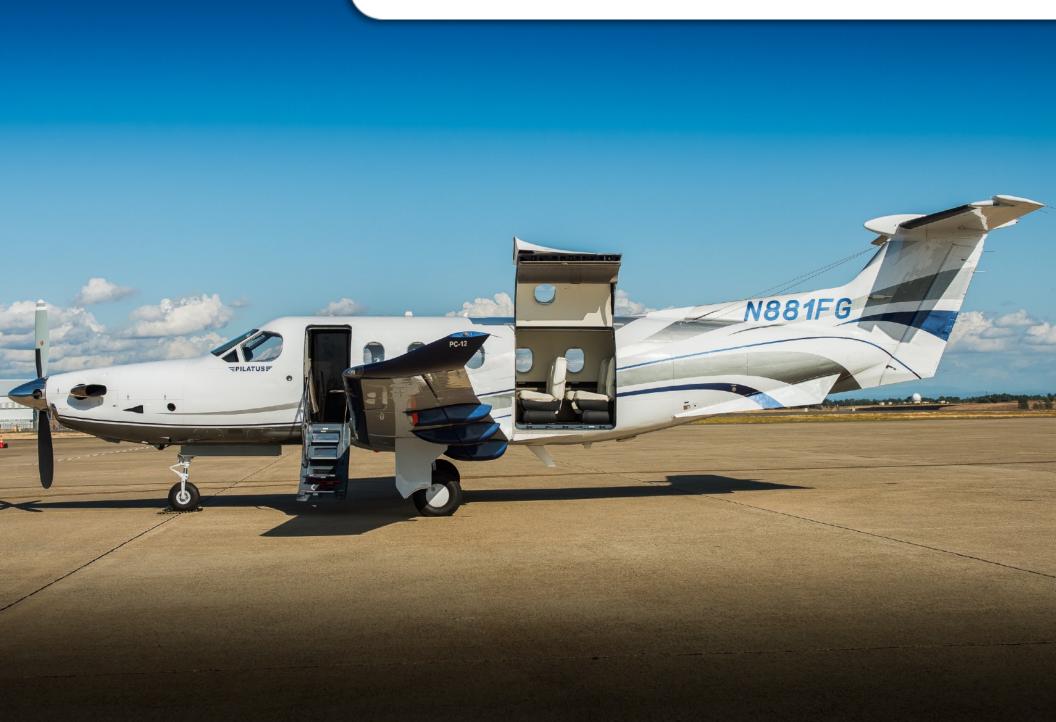

# PILATUS PC-12 NG

SN 1026

**YEAR & MODEL: 2008 PC-12 NG** 

SERIAL NUMBER: 1026

**REGISTRATION: N881FG** 

**AIRFRAME TT: 6,685 SNEW** 

**ENGINE TT: 6,685 SNEW** 

**LOCATION: SCOTTSDALE, AZ** 

# **EXTERIOR & PAINT:**

New in 2019

Overall white over Dark Metallic Platinum
Silver, Platinum, and Dark Blue Metallic Accents Stripes

# INTERIOR & CABIN:

New 2019 Interior

Eight (8) Passenger VIP Configuration

White leather with Charcoal Accents

Dark High Gloss Woodwork Throughout

Fwd LH refreshment cabinet

Fully Enclosed Lavatory

Dual Executive writing tables