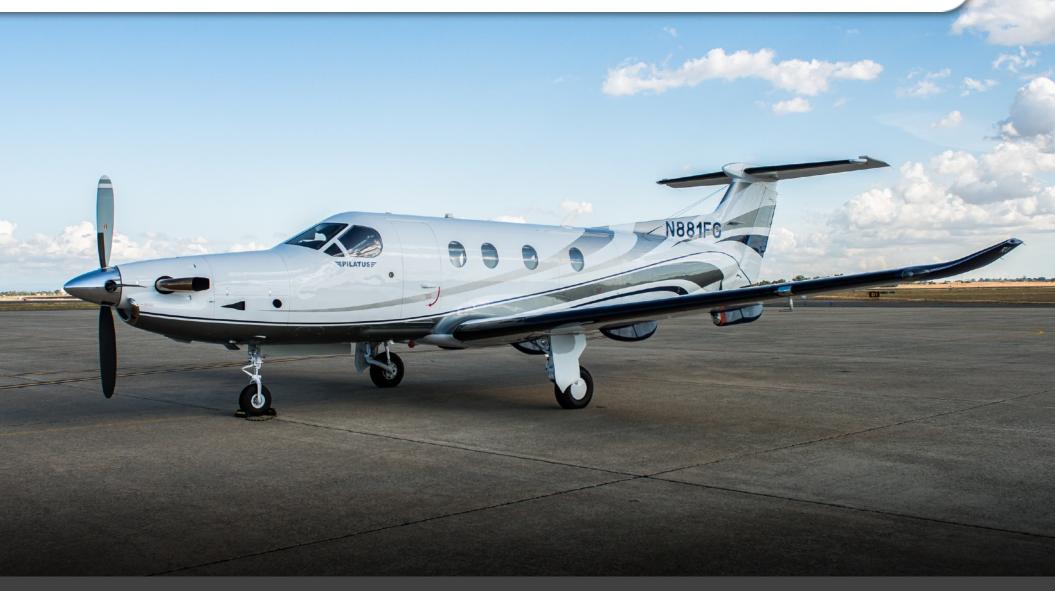

# PILATUS PC-12 NG

SN 1026

**YEAR & MODEL: 2008 PC-12 NG** 

SERIAL NUMBER: 1026

**REGISTRATION: N881FG** 

**AIRFRAME TT: 6,685 SNEW** 

**ENGINE TT: 6,685 SNEW** 

**LOCATION: SCOTTSDALE, AZ** 

# **EXTERIOR & PAINT:**

New in 2019

Overall white over Dark Metallic Platinum
Silver, Platinum, and Dark Blue Metallic Accents Stripes