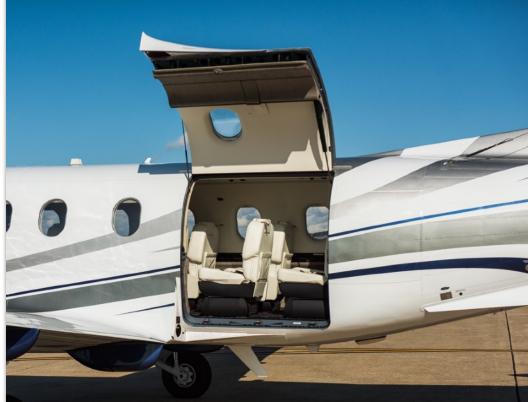

# INTERIOR & CABIN:

New 2019 Interior

Eight (8) Passenger VIP Configuration

White leather with Charcoal Accents

Dark High Gloss Woodwork Throughout

Fwd LH refreshment cabinet

Fully Enclosed Lavatory

Dual Executive writing tables