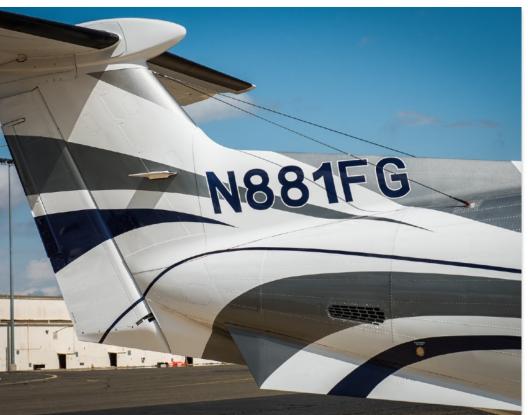

# PILATUS PC-12 NG

SN 1026

**YEAR & MODEL: 2008 PC-12 NG** 

SERIAL NUMBER: 1026

**REGISTRATION: N881FG** 

**AIRFRAME TT: 6,685 SNEW** 

**ENGINE TT: 6,685 SNEW** 

**LOCATION: SCOTTSDALE, AZ** 

# **EXTERIOR & PAINT:**

New in 2019

Overall white over Dark Metallic Platinum
Silver, Platinum, and Dark Blue Metallic Accents Stripes