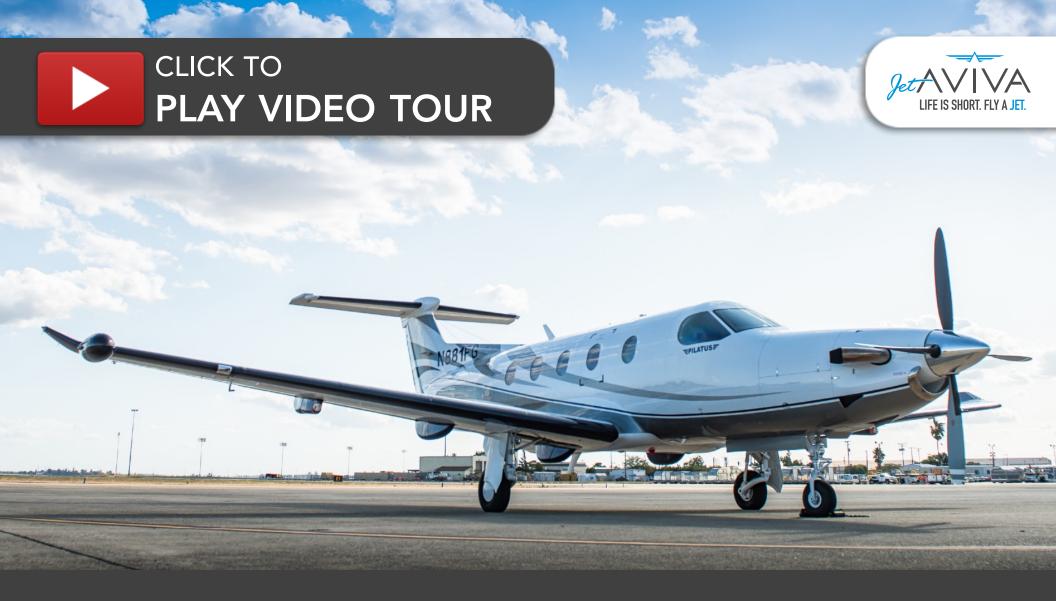

# PILATUS PC-12 NG

SN 1026

**YEAR & MODEL: 2008 PC-12 NG** 

SERIAL NUMBER: 1026

**REGISTRATION: N881FG** 

**AIRFRAME TT: 6,685 SNEW** 

**ENGINE TT: 6,685 SNEW** 

**LOCATION: SCOTTSDALE, AZ** 

# **EXTERIOR & PAINT:**

New in 2019

Overall white over Dark Metallic Platinum
Silver, Platinum, and Dark Blue Metallic Accents Stripes