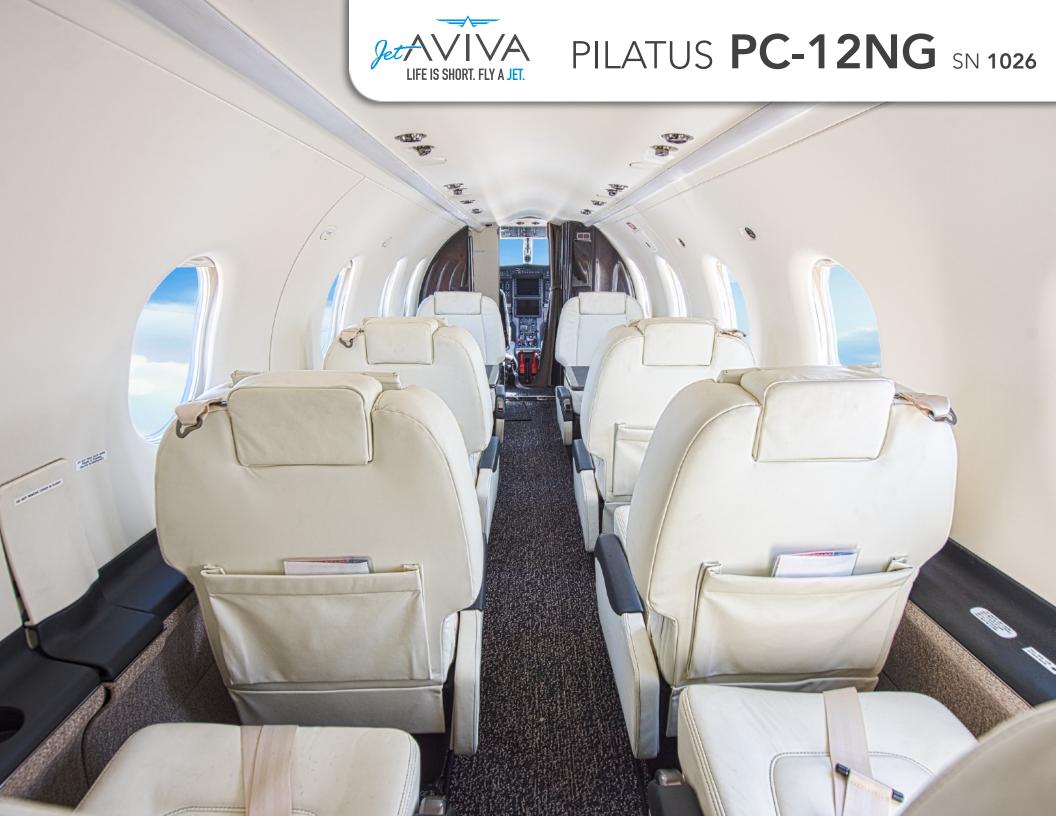

# INTERIOR & CABIN:

New 2019 Interior

Eight (8) Passenger VIP Configuration

White leather with Charcoal Accents

Dark High Gloss Woodwork Throughout

Fwd LH refreshment cabinet

Fully Enclosed Lavatory

Dual Executive writing tables