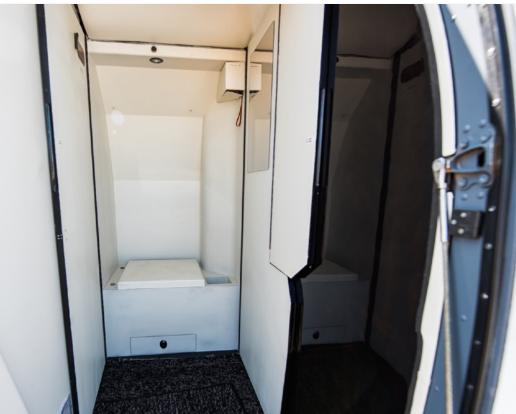

# INTERIOR & CABIN:

New 2019 Interior

Eight (8) Passenger VIP Configuration

White leather with Charcoal Accents

Dark High Gloss Woodwork Throughout

Fwd LH refreshment cabinet

Fully Enclosed Lavatory

Dual Executive writing tables